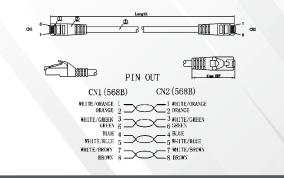

### Features

- Category 6 U/UTP patch cord.
- PVC Sheath.
- Wired to T568B wiring schemes.
- 4 Pairs, 24 AWG solid copper conductors.
- Supports IEEE 802.bt type 3,4 & PoE++ Standards.
- Each patch cord is 100% performance tested to component limits.

#### **Technical Specifications**

| Cross Section - Solid Polyethylene PE |
|---------------------------------------|
| 24AWG Stranded Bare Copper            |
| HDPE                                  |
| 4 Twisted Pairs                       |
| PVC Sheath                            |
| 5.8mm (+/- 0.2mm)                     |
| Pair 1: White Blue / Blue             |
| Pair 2: White Orange / Orange         |
| Pair 3: White Green / Green           |
| Pair 4: White Brown / Brown           |
| RJ45 8P8C including boot              |
| T568B wiring                          |
| -30°C to +50°C                        |
| -20°C to +75°                         |
|                                       |

# **Technical Drawings**