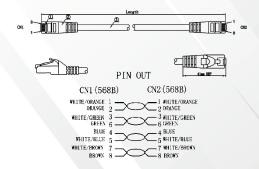

Pair 4: White Brown / Brown    |  |
| RJ45 8P8C including boot       |  |
| T568B wiring                   |  |
| -30°C to +50°C                 |  |
| 00 0 10 00 0                   |  |
|                                |  |

| Mechanical and Electrical Specification |                                        |  |  |
|-----------------------------------------|----------------------------------------|--|--|
| Min Bend Radius                         | Operation: 23.2mm (4* Outer Diameter ) |  |  |
| Standard Length                         | 0.5m,1m,2m,3m,5m,7.5m,10m,15m,20m,30m  |  |  |
| Mating Cycle                            | Minimum 750                            |  |  |
|                                         |                                        |  |  |

# **Technical Drawings**



#### CATEGORY 6 U/UTP PATCH CORDS, 26 AWG, LSZH

| Part No.            | Description                                          |
|---------------------|------------------------------------------------------|
| PC-U6-H0426-GR-002M | Category 6 U/UTP Patch Cord, LSZH Sheath, 2 m, Green |

<sup>\*</sup> More colours are available.