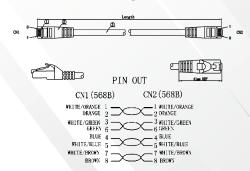

| Cross Section - Solid Polyethylene PE |
|---------------------------------------|
| 26AWG Stranded Bare Copper            |
| HDPE                                  |
| 4 Twisted Pairs                       |
| LSZH (LSZH IEC 60332-1 Sheath)        |
| 5.0mm (+/- 0.2mm)                     |
| Pair 1: White Blue / Blue             |
| Pair 2: White Orange / Orange         |
| Pair 3: White Green / Green           |
| Pair 4: White Brown / Brown           |
| RJ45 8P8C including boot              |
| T568B wiring                          |
| -30°C to +50°C                        |
| 00 0 10 100 0                         |
|                                       |

# **Technical Drawings**