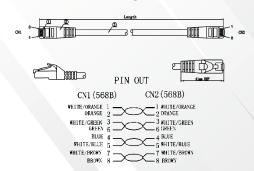

|
| LSZH (LSZH IEC 60332-1 Sheath)        |
| 6.0mm (+/- 0.3mm)                     |
| Pair 1: White Blue / Blue             |
| Pair 2: White Orange / Orange         |
| Pair 3: White Green / Green           |
| Pair 4: White Brown / Brown           |
| RJ45 8P8C including boot              |
| T568B wiring                          |
| -30°C to +50°C                        |
|                                       |
|                                       |

| Mechanical and Electrical Specification |  |  |
|-----------------------------------------|--|--|
| Operation: 23.2mm (4* Outer Diameter )  |  |  |
| 0.5m,1m,2m,3m,5m,7.5m,10m,15m,20m,30m   |  |  |
| Minimum 750                             |  |  |
|                                         |  |  |

# **Technical Drawings**



#### CATEGORY 6 F/UTP PATCH CORDS, 26 AWG, LSZH

| Part No.             | Description                                           |
|----------------------|-------------------------------------------------------|
| PC-U6F-H0426-BU-0.5M | Category 6 F/UTP Patch Cord, LSZH Sheath, 0.5 m, Blue |

<sup>\*</sup> More colours are available.