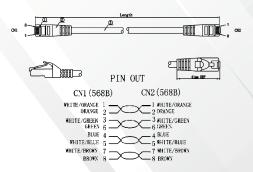

# **Technical Drawings**

### CATEGORY 6A U/UTP PATCH CORDS, 24 AWG, LSZH

| Part No.             | Description                                                         |  |
|----------------------|---------------------------------------------------------------------|--|
| PC-U6A-H0424-IG-001M | Category 6A U/UTP Patch Cords, LSZH Sheath, 1 m, International Grey |  |