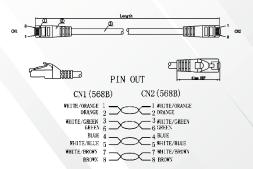

• EN 60332-1

• UL1666

| Central Element            | Cross Section - Solid Polyethylene PE |
|----------------------------|---------------------------------------|
| Conductor                  | 22 AWG Stranded Bare Copper           |
| Insulation                 | HDPE                                  |
| Pairs                      | 4 Twisted Pairs                       |
| Sheath                     | LSZH (LSZH IEC 60332-1 Sheath)        |
| Outer Diameter             | 8.4 mm (+/- 0.2mm)                    |
| Identification             | Pair 1: White Blue / Blue             |
|                            | Pair 2: White Orange / Orange         |
|                            | Pair 3: White Green / Green           |
|                            | Pair 4: White Brown / Brown           |
| Connector                  | RJ45 8P8C including boot              |
| Wiring Standards           | T568B wiring                          |
| Temperature (Installation) | -30°C to +50°C                        |
| Temperature (Operation)    | -20°C to +75°C                        |