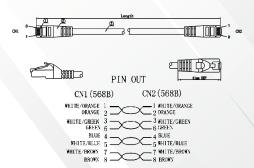

## **Standards**

• ANSI/TIA-568-C.2 Category 8

• IEC 60603-7 • EN 50173-1

UL444

• ISO 11801 2nd Edition • IEC 619352

• EN 60332-1

• UL1581 • UL1666

| Cross Section - Solid Polyethylene PE |
|---------------------------------------|
| 26 AWG Stranded Bare Copper           |
| HDPE                                  |
| 4 Twisted Pairs                       |
| LSZH (LSZH IEC 60332-1 Sheath)        |
| 8.4 mm (+/- 0.2mm)                    |
| Pair 1: White Blue / Blue             |
| Pair 2: White Orange / Orange         |
| Pair 3: White Green / Green           |
| Pair 4: White Brown / Brown           |
| RJ45 8P8C including boot              |
| T568B wiring                          |
| -30°C to +50°C                        |
| -20°C to +75°C                        |
|                                       |