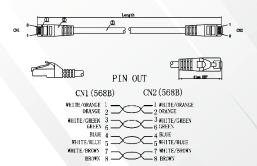

## **Standards**

• ANSI/TIA-568-C.2 Category 8 IEC 60603-7 • ISO 11801 2nd Edition • EN 50173-1 • IEC 619352 • EN 60332-1

 UL444 • UL1581 • UL1666

Technical Specifications Central Element Cross Section - Solid Polyethylene PE Conductor 26 AWG Stranded Bare Copper Insulation **HDPE** 4 Twisted Pairs Pairs Sheath LSZH (LSZH IEC 60332-1 Sheath) Outer Diameter 8.4 mm (+/- 0.2mm) Pair 1: White Blue / Blue Identification Pair 2: White Orange / Orange Pair 3: White Green / Green Pair 4: White Brown / Brown RJ45 8P8C including boot Connector Wiring Standards T568B wiring Temperature (Installation) -30°C to +50°C -20°C to +75°C Temperature (Operation)