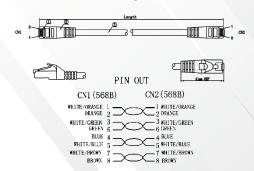

# **Technical Drawings**

#### **Standards**

- ANSI/TIA-568-C.2 Category 6
- EN 50173-1
- ISO 11801 2nd Edition
- EN50288-6-1

| Central Element            | Cross Section - Solid Polyethylene PE |
|----------------------------|---------------------------------------|
| Conductor                  | 24AWG Stranded Bare Copper            |
| Insulation                 | HDPE                                  |
| Pairs                      | 4 Twisted Pairs                       |
| Sheath                     | PVC Sheath                            |
| Outer Diameter             | 5.8mm (+/- 0.3mm)                     |
| Identification             | Pair 1: White Blue / Blue             |
|                            | Pair 2: White Orange / Orange         |
|                            | Pair 3: White Green / Green           |
|                            | Pair 4: White Brown / Brown           |
| Connector                  | RJ45 8P8C including boot              |
| Wiring Standards           | T568B wiring                          |
| Temperature (Installation) | -30°C to +50°C                        |
| Temperature (Operation)    | -20°C to +75°                         |