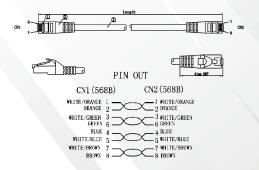

# **Technical Drawings**

#### Features

- · Category 6 U/UTP patch cord.
- · PVC Sheath.
- Wired to T568B wiring schemes.
- · 4 Pairs, 24 AWG solid copper conductors.
- Supports IEEE 802.bt type 3,4 & PoE++ Standards.
- Each patch cord is 100% performance tested to component limits.