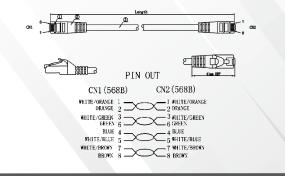

# **Technical Drawings**

#### CATEGORY 6 U/UTP PATCH CORDS, 24 AWG, PVC

| PCL-U6-C0424-GR-002M OSI-LINK Category 6 U/UTP Patch Cord, PVC Sheath, 2 m, Green |  |
|-----------------------------------------------------------------------------------|--|