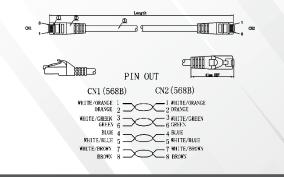

# **Technical Drawings**

#### CATEGORY 6 U/UTP PATCH CORDS, 24 AWG, PVC

| Part No.             | Description                                                     |
|----------------------|-----------------------------------------------------------------|
| PCL-U6-C0424-VL-0.5M | OSI-LINK Category 6 U/UTP Patch Cord, PVC Sheath, 0.5 m, Violet |
|                      |                                                                 |