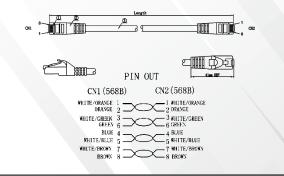

#### **Technical Specifications**

| Cross Section - Solid Polyethylene PE |  |  |  |  |
|---------------------------------------|--|--|--|--|
| 24AWG Stranded Bare Copper            |  |  |  |  |
| HDPE                                  |  |  |  |  |
| 4 Twisted Pairs                       |  |  |  |  |
| PVC Sheath                            |  |  |  |  |
| 5.8mm (+/- 0.3mm)                     |  |  |  |  |
| Pair 1: White Blue / Blue             |  |  |  |  |
| Pair 2: White Orange / Orange         |  |  |  |  |
| Pair 3: White Green / Green           |  |  |  |  |
| Pair 4: White Brown / Brown           |  |  |  |  |
| RJ45 8P8C including boot              |  |  |  |  |
| T568B wiring                          |  |  |  |  |
| -30°C to +50°C                        |  |  |  |  |
| -20°C to +75°                         |  |  |  |  |
|                                       |  |  |  |  |

# **Technical Drawings**