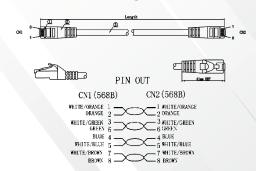

#### **Standards**

- ANSI/TIA-568-C.2 Category 6
- EN 50173-1
- ISO 11801 2nd Edition
- EN50288-6-1

| chnical Specifications     |                                       |
|----------------------------|---------------------------------------|
| Central Element            | Cross Section - Solid Polyethylene PE |
| Conductor                  | 24AWG Stranded Bare Copper            |
| Insulation                 | HDPE                                  |
| Pairs                      | 4 Twisted Pairs                       |
| Sheath                     | PVC Sheath                            |
| Outer Diameter             | 5.8mm (+/- 0.3mm)                     |
| Identification             | Pair 1: White Blue / Blue             |
|                            | Pair 2: White Orange / Orange         |
|                            | Pair 3: White Green / Green           |
|                            | Pair 4: White Brown / Brown           |
| Connector                  | RJ45 8P8C including boot              |
| Wiring Standards           | T568B wiring                          |
| Temperature (Installation) | -30°C to +50°C                        |
| Temperature (Operation)    | -20°C to +75°                         |
|                            |                                       |

# **Technical Drawings**