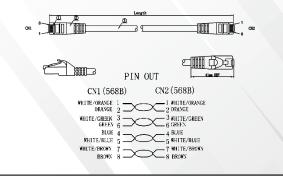

## Features

- Category 6 U/UTP patch cord.
- PVC Sheath.
- Wired to T568B wiring schemes.
- 4 Pairs, 24 AWG solid copper conductors.
- Supports IEEE 802.bt type 3,4 & PoE++ Standards.
- Each patch cord is 100% performance tested to component limits.

#### Technical Specifications

| Cross Section - Solid Polyethylene PE |
|---------------------------------------|
| 24AWG Stranded Bare Copper            |
| HDPE                                  |
| 4 Twisted Pairs                       |
| PVC Sheath                            |
| 5.8mm (+/- 0.3mm)                     |
| Pair 1: White Blue / Blue             |
| Pair 2: White Orange / Orange         |
| Pair 3: White Green / Green           |
| Pair 4: White Brown / Brown           |
| RJ45 8P8C including boot              |
| T568B wiring                          |
| -30°C to +50°C                        |
| -20°C to +75°                         |
|                                       |

# **Technical Drawings**