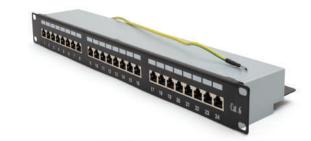

## PPI-S6-24P-1U-BL

### Description

Osilan's Cat6 Patch Panels comply with the current standards for enhanced Category 6/ Class E. Cat6 Patch Panels are fully loaded with cat6 RJ-45 jack modules. All ports are numerically identified with an additional writable surface for ease of port naming. Each panel has integrated rear cable management to make the installation easier. Each panel is supplied with cable ties, panel mounting accessories and short-form installation instructions.

#### **Features**

- Cat6 Patch Panels are loaded with Cat6 STP Keystone jack modules
- Available in 24 & 48 port capacities with 1 & 2 Rack Units designs.
- Pre-printed numbers above each port for easy identification
- · Mounting on all standard 19" Racks.