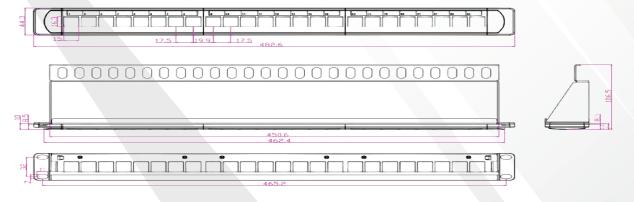

# **Technical Drawings**

| CATEGORY 6 COMPLIANT PATCH PANEL |                                                                                             |  |
|----------------------------------|---------------------------------------------------------------------------------------------|--|
| Part No.                         | Description                                                                                 |  |
| PPI-S6-24P-1U-BL                 | Category 6, Compliant Patch Panel Loaded with 24 Screened Jack Modules, 1U Size, 19", Black |  |