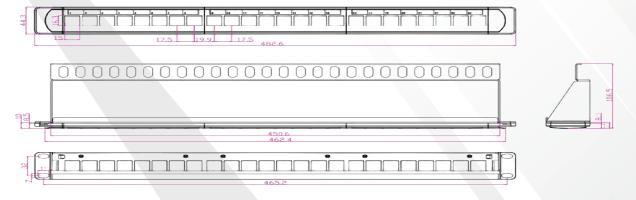

# **Technical Drawings**

| CATEGORY 6A COMPLIANT PATCH PANEL |                 |                                                                   |                |  |  |
|-----------------------------------|-----------------|-------------------------------------------------------------------|----------------|--|--|
| Part No.                          |                 | Description                                                       |                |  |  |
| PPI-S6A-24P-1U-BL                 | Category 6A, Co | ompliant Patch Panel Loaded with 24 Screened Jack Modules, 1U Siz | ze, 19", Black |  |  |