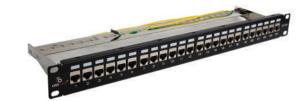

### Description

Osilan's Cat6A Patch Panels comply with the current standards for enhanced Category 6A/ Class EA. Cat6A Patch Panels are fully loaded with cat6A RJ-45 jack modules. All ports are numerically identified with an additional writable surface for ease of port naming. Each panel has integrated rear cable management to make the installation easier. Each panel is supplied with cable ties, panel mounting accessories and short-form installation instructions.

#### **Features**

- Cat6A Patch Panels are loaded with Cat6A STP Keystone jack modules
- Available in 24 & 48 port capacities with 1 & 2 Rack Units designs.
- Pre-printed numbers above each port for easy identification
- · Mounting on all standard 19" Racks.