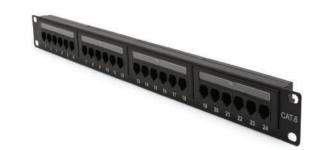

## PPI-U6-24P-1U-BL

### Description

Osilan's Cat6 Patch Panels comply with the current standards for enhanced Category 6/ Class E. Cat6 Patch Panels are fully loaded with cat6 RJ-45 jack modules. All ports are numerically identified with an additional writable surface for ease of port naming. Each panel has integrated rear cable management to make the installation easier. Each panel is supplied with cable ties, panel mounting accessories and short-form installation instructions.

#### **Features**

- Cat6 Patch Panels are loaded with Cat6 UTP Keystone jack modules
- Available in 24 & 48 port capacities with 1 & 2 Rack Units designs.
- Pre-printed numbers above each port for easy identification
- · Mounting on all standard 19" Racks.