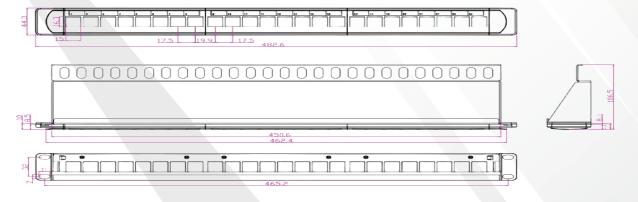

# **Technical Drawings**

| CATEGORY 6 COMPLIANT PATCH PANEL |                                                                                               |       |  |  |
|----------------------------------|-----------------------------------------------------------------------------------------------|-------|--|--|
| Part No.                         | Descriptio                                                                                    | otion |  |  |
| PPI-U6-24P-1U-BL                 | Category 6, Compliant Patch Panel Loaded with 24 Unscreened Jack Modules, 1U Size, 19", Black |       |  |  |