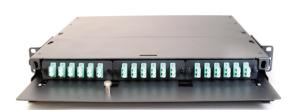

## **FPPLGX-1U**

#### **Features**

- · LGX FAPs Style fibre patch panel
- · Slidable pull out Drawer for easy cable management
- Slide-out tray holds 3 adapter plates
- · Suitable for all 19" Rack mounting
- Capacity hold up to 24~72 Fibre Cores
- · With metal front cover
- Suitable for all FC, ST, SC and LC type adapters
- · Four Cable entries from the rear for easy cable routing
- Front access panel design for easy operation and maintenance.