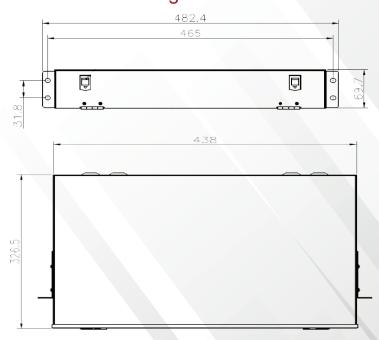

# **Technical Drawings**

| ORDERING INFORMATION |  |                                                                                      |                  |  |
|----------------------|--|--------------------------------------------------------------------------------------|------------------|--|
| Part No.             |  | Description                                                                          | Dimension(mm)    |  |
| FPPLGX-1U            |  | Fibre optic patch panels, Sliding Frame, LGX FAPs Style, 1U, Loaded with Splice tray | 482.4x326.5x69.7 |  |