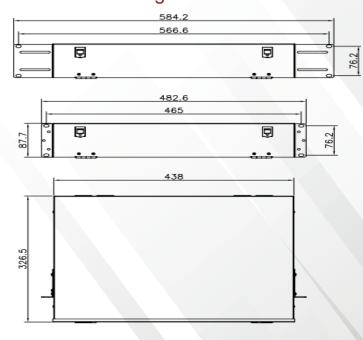

# **Technical Drawings**

| ORDERING INFORMATION |       |                                                           |                        |  |                  |
|----------------------|-------|-----------------------------------------------------------|------------------------|--|------------------|
| Part No.             |       | Description                                               |                        |  | Dimension(mm)    |
| FPPLGX-2U            | Fibre | optic patch panels, Sliding Frame, LGX FAPs Style, 2U, Lo | paded with Splice tray |  | 482.6*326.3*87.7 |