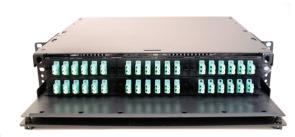

## **FPPLGX-2U**

#### **Features**

- · LGX FAPs Style fibre patch panel
- · Slidable pull out Drawer for easy cable management
- Slide-out tray holds 6 adapter plates
- · Suitable for all 19" Rack mounting
- Capacity hold up to 48~144 Fibre Cores
- · With metal front cover
- Suitable for all FC, ST, SC and LC type adapters
- · Four Cable entries from the rear for easy cable routing
- Front access panel design for easy operation and maintenance.

## Application

- Access Network
- CATV / Telecommunications
- Fibre to the .... (FTTx)
- Local Area Networks (LANs)
- · Wide Area Networks (WANs)

| Material                    | Cold rolled steel                |  |  |
|-----------------------------|----------------------------------|--|--|
| Material Coating            | Powder Coating                   |  |  |
| Material Thickness          | 1.2mm                            |  |  |
| P Rating                    | IP20                             |  |  |
| Colour                      | Black                            |  |  |
| Fibre bend radius           | 40mm                             |  |  |
| Lateral pressure resistance | 500 N                            |  |  |
| Shock resistance            | 750                              |  |  |
| Operating Temperature       | -40 to +60 °C                    |  |  |
| Capacity                    | FC simplex: up to 72 Fibre Cores |  |  |
|                             | ST simplex: up to 72 Fibre Cores |  |  |
|                             | SC simplex: up to 48 Fibre Cores |  |  |
|                             | SC duplex: up to 72 Fibre Cores  |  |  |
|                             | LC duplex: up to 96 Fibre Cores  |  |  |
|                             | LC quad: up to 144 Fibre Cores   |  |  |