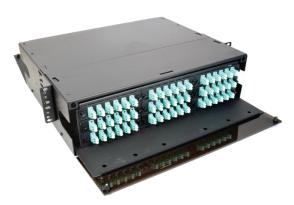

### **FPPLGX-3U**

### Description

Osilan's Fibre optic patch panels are the optimal choice for integrated fibre optic cable housing, management and protection, by offering multiple types of rack-mounted fibre optic patch panels with different RUs. Fibre optic patch panels provide connectivity between active equipment and outside plants, as well as riser or distribution fibre optic cables in main or distribution rack rooms. All fibre optic patch panels accommodate fibre adapter panels (FAPs), adapters, connectors, pigtails and splice trays to meet the demands of all vertical and horizontal cabling configurations.

#### **Features**

- · LGX FAPs Style fibre patch panel
- · Slidable pull out Drawer for easy cable management
- Slide-out tray holds 9 adapter plates
- · Suitable for all 19" Rack mounting
- Capacity hold up to 72~216 Fibre Cores
- · With metal front cover
- Suitable for all FC, ST, SC and LC type adapters
- · Four Cable entries from the rear for easy cable routing
- Front access panel design for easy operation and maintenance.