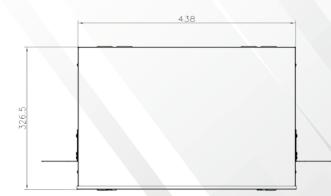

# **Technical Drawings**

| ORDERING INFORMATION |  |                                                                                      |                   |  |
|----------------------|--|--------------------------------------------------------------------------------------|-------------------|--|
| Part No.             |  | Description                                                                          | Dimension(mm)     |  |
| FPPLGX-3U            |  | Fibre optic patch panels, Sliding Frame, LGX FAPs Style, 3U, Loaded with Splice tray | 482.6*326.5*131.7 |  |