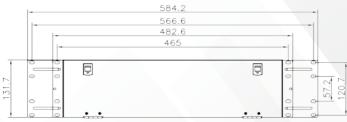

# **Technical Drawings**

| ORDERING INFORMATION |  |                                                                                      |                   |  |
|----------------------|--|--------------------------------------------------------------------------------------|-------------------|--|
| Part No.             |  | Description                                                                          | Dimension(mm)     |  |
| FPPLGX-3U            |  | Fibre optic patch panels, Sliding Frame, LGX FAPs Style, 3U, Loaded with Splice tray | 482.6*326.5*131.7 |  |