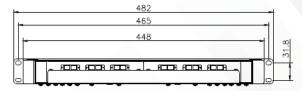

### **Technical Drawings**

| ORDERING INFORMATION |                                                                                    |                |  |
|----------------------|------------------------------------------------------------------------------------|----------------|--|
| Part No.             | Description                                                                        | Dimension(mm)  |  |
| FPPSF2-1U            | Fibre optic patch panels, Sliding Frame, 2 FAPs Style, 1U, Loaded with Splice tray | 435x317.3x45.5 |  |
|                      |                                                                                    |                |  |