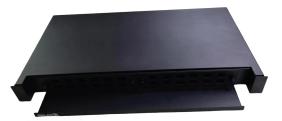

## FPPSF2-1U

### Features

- 2 FAPs Style fibre patch panel
- Slidable pull out Drawer for easy cable management
- Slide-out tray holds 2 adapter plates
- Suitable for all 19" Rack mounting
- Capacity hold up to 24~48 Fibre Cores
- Suitable for all FC, ST, SC and LC type adapters
- Four Cable entries from the rear for easy cable routing
- Front access panel design for easy operation and maintenance.