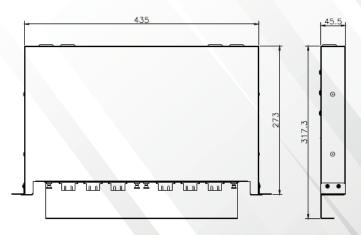

### **Technical Drawings**

| ORDERING INFORMATION |                                                                                    |                |  |
|----------------------|------------------------------------------------------------------------------------|----------------|--|
| Part No.             | Description                                                                        | Dimension(mm)  |  |
| FPPSF2-1U            | Fibre optic patch panels, Sliding Frame, 2 FAPs Style, 1U, Loaded with Splice tray | 435x317.3x45.5 |  |
|                      |                                                                                    |                |  |