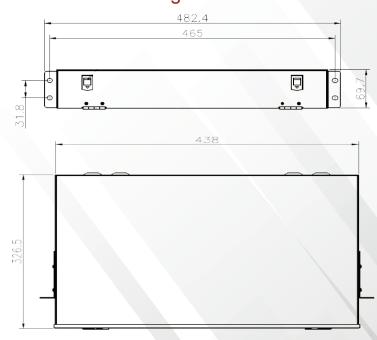

# **Technical Drawings**

| ORDERING INFORMATION |                                                                                    |                  |  |
|----------------------|------------------------------------------------------------------------------------|------------------|--|
| Part No.             | Description                                                                        | Dimension(mm)    |  |
| FPPSF3-1U            | Fibre optic patch panels, Sliding Frame, 3 FAPs Style, 1U, Loaded with Splice tray | 482.4x326.5x69.7 |  |