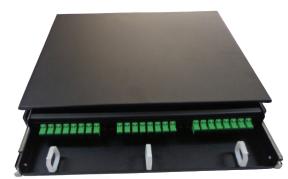

#### **Features**

- 3 FAPs Style fibre patch panel
- · Slidable pull out Drawer for easy cable management
- Slide-out tray holds 3 adapter plates
- · Suitable for all 19" Rack mounting
- Capacity hold up to 24~72 Fibre Cores
- · With metal front cover
- Suitable for all FC, ST, SC and LC type adapters
- · Four Cable entries from the rear for easy cable routing
- Front access panel design for easy operation and maintenance.

## Application

- Access Network
- CATV / Telecommunications
- Fibre to the .... (FTTx)
- Local Area Networks (LANs)
- · Wide Area Networks (WANs)

| Material                    | Cold rolled steel                |  |
|-----------------------------|----------------------------------|--|
| Material Coating            | Powder Coating                   |  |
| Material Thickness          | 1.2mm                            |  |
| IP Rating                   | IP20                             |  |
| Colour                      | Black                            |  |
| Fibre bend radius           | 40mm                             |  |
| Lateral pressure resistance | 500 N                            |  |
| Shock resistance            | 750                              |  |
| Operating Temperature       | -40 to +60 °C                    |  |
| Capacity                    | FC simplex: up to 36 Fibre Cores |  |
|                             | ST simplex: up to 36 Fibre Cores |  |
|                             | SC simplex: up to 24 Fibre Cores |  |
|                             | SC duplex: up to 36 Fibre Cores  |  |
|                             | LC duplex: up to 48 Fibre Cores  |  |
|                             | LC guad: up to 72 Fibre Cores    |  |